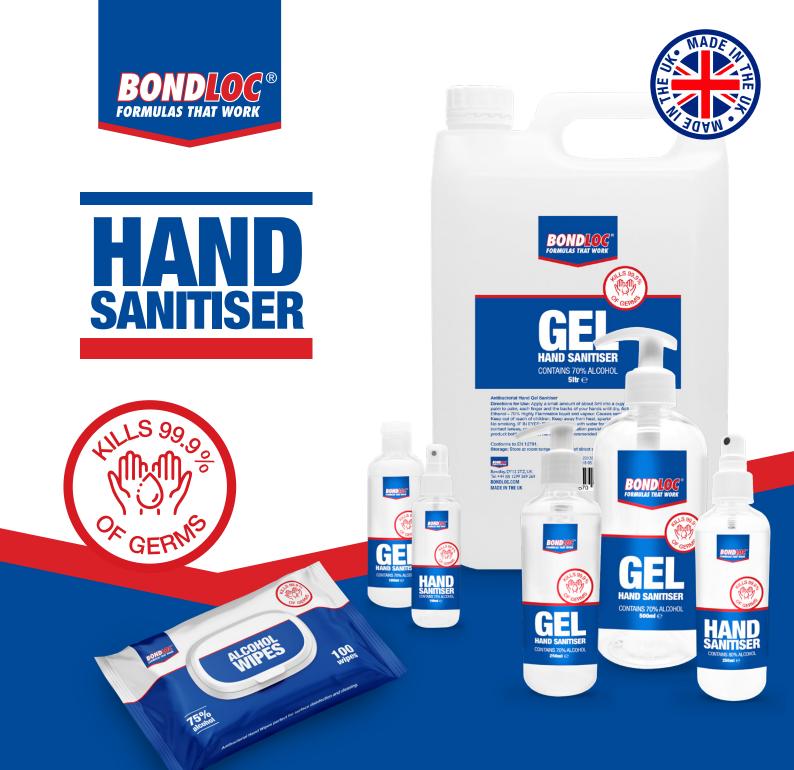

### **KEY FEATURES:**

ANTIBACTERIAL

WHO-RECOMMENDED

CONFORMS TO

EN 12791

FAST DRYING

#### NON TACKY

# KILLS 99.9% of germs

### **AVAILABLE IN:**

- LIQUID: 100ML & 250ML ATOMISER SPRAY, 5LTR JERRYCAN
- GEL: 100ML FLIP-TOP, 250ML & 500ML PUMP DISPENSER, 5LTR JERRYCAN
- SANITISING WIPES

# **MADE IN UK**

www.bondloc.com

Bondloc UK Ltd, Unit 1, Bewdley Business Park, Worcestershire, DY12 2TZ, UK, Tel: +44 (0) 1299 269 269 sales@bondloc.co.uk

99.9<u>°</u>