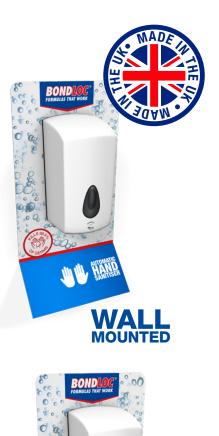

### **TECHNICAL FEATURES**

 Refillable and locked CE approved Automatic Battery-Operated Hand Sanitiser

°∕∿

GER

- 1,000ml capacity with a 1.5 ml dispense rate per use
- Usable with both Bondloc Liquid and Gel refill in 5lt
- Powder coated mild steel construction
- Floor stand W25cm x D39cm x H150cm 10kg
- Counter stand W 28.5cm x D 20cm x H 56.5cm 4.75kg
- Easy to move and wipe down clean

### **KEY FEATURES**

BONDLOG

UTOMATIC

FORMULAS THAT WOR

00

00000

000000

00000

FLOOR STANDING

• Reduced risk of cross contamination due to unit being touch free dispense unlike a pump or push version

000

UN NUL HAME

- Powder coated base with Antimicrobial Technology. Preventing the growth of bacteria, biofilm, mould and other viruses by up to 99.99% for the life time of the product
- Precise & repeatable dispensing rate per application
- UK Designed and Manufactured
- 1 year warranty

## **MADE IN UK**